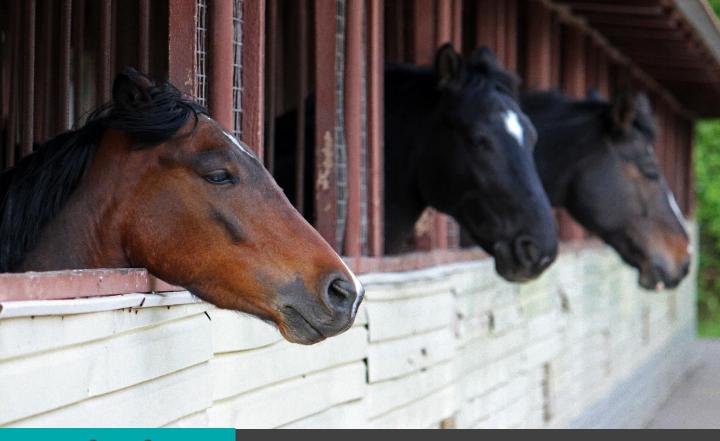

## Animal Enclosure Monitoring

Keep your animals safe by monitoring the environment of enclosures at farms, stables, kennels, and zoos.

Monitor temperature and humidity of enclosures during weather extremes.

Ensure adequate water supplies.

Be assured that gates are closed.