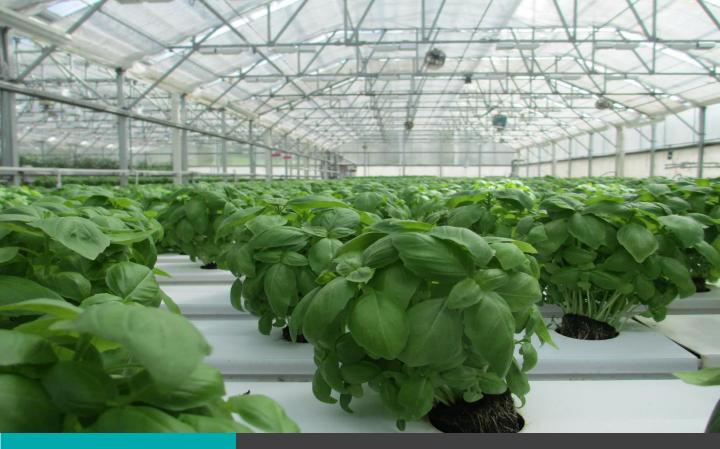

## **Greenhouse Monitoring**

Make sure that the temperature, humidity and lighting levels of your greenhouse are maintained at an optimal level.

Monitor water levels and flow rates.

Receive instant alerts if heaters, fans or irrigation systems fail or if the power fails.