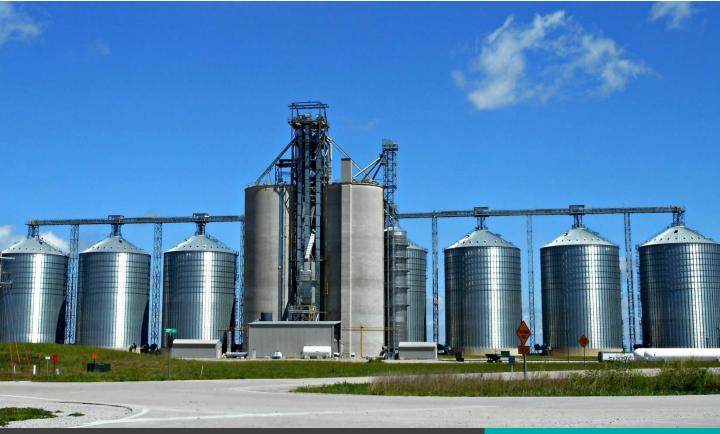

## Silo Level Measurement

Monitor the level and volume of storage in your remotely located grain silos.

Maximise the utilisation of silo capacity and product through reliable measurement.

Real-time level or volume indication for supply and replenishment.

Receive real-time level and volume measurements.

Set minimum and maximum warning and alarm levels for material levels and volumes.