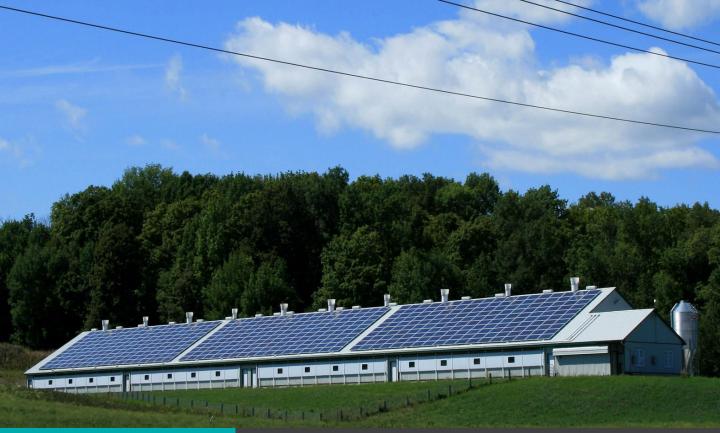

## Solar Installation Monitoring

Monitor the voltages on backup batteries used in remote solar installations.

Optimise the positioning of solar panels to achieve maximum solar energy.

Measure the temperature of solar installations to prevent damage and ensure a maximum lifetime for your equipment.

Receive alerts when capacity falls below required levels.

The ORB-X1 has an extra wide voltage input range and can be powered from and can measure 24V, 48V and 60V solar installations.

Use the ORB-X1 thermocouple input to accurately measure the temperature of your backup batteries.