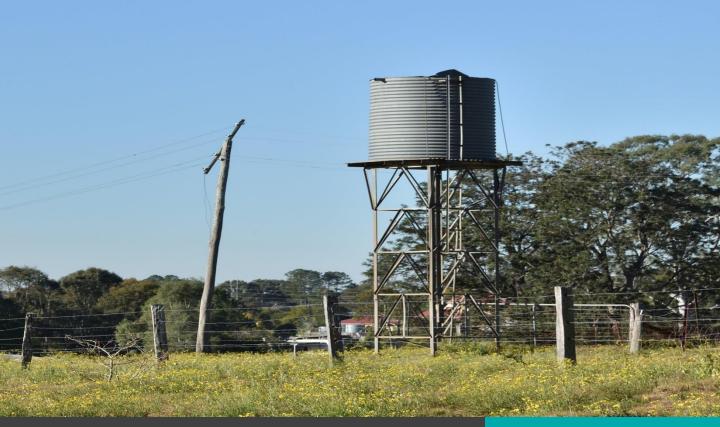

## Water Tank Monitoring

Remotely monitor the water levels in your storage tanks. Automatically turn pumps off when the tanks are full.

Check the condition of your water pump, solar panels and battery.

Optionally measure flow rates, water temperature and salinity.

Receive immediate reports when levels drop to a critical level or the batteries on your pump run low.

The ORB-X1-G includes a GPS and GNSS navigation system to accurately pinpoint location of each tank.